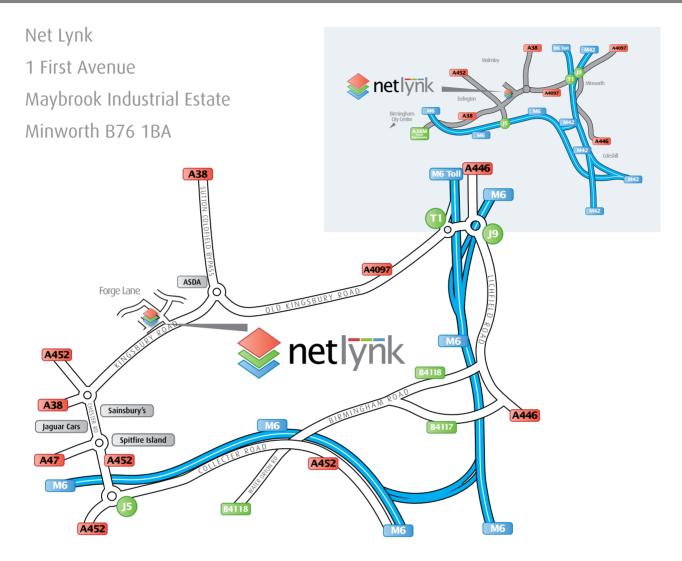

# How to find us

### From M6 Toll

- 1. Head south on M6 Toll
- 2. At junction T3, take the A38 exit to Birmingham/Sutton Coldfield
- 3. At the roundabout, take the 2nd exit onto A38
- 4. At the roundabout, take the 4th exit onto Walmley Ash Rd
- 5. At the roundabout, take the 1st exit onto Forge Ln
- 6. Turn left to stay on Forge Lane
- 7. Turn left to stay on Forge Lane
- 8. Take the 1st right onto First Ave
- 9. Turn left
- Destination on the left

## From M6 Junction 5

- 1. Turn right toward Chester Rd, A452
- 2. Turn left onto Chester Rd, A452Go through 1 roundabout
- 3. At the roundabout, take the 4th exit onto Kingsbury Rd, A38
- 4. Turn left onto Forge Lane
- 5. Take the 1st left onto First Ave
- 7. Turn left

Destination on the left

### From M42 Junction 9

- 1. At junction 9, take the A4097/ A446 exit to Kingsbury/Lichfield
- 2. At the roundabout, take the 1st exit onto Kingsbury Rd, A4097 -Go through 1 roundabout
- 3. At the roundabout, take the 2nd exit onto Walmley Ash Rd
- 3. At the roundabout, take the 1st exit onto Forge Lane
- 4. Turn left to stay on Forge Lane
- 5. Turn left to stay on Forge Lane
- Take the 1st right onto First Ave
  Turn left
- Destination on the left